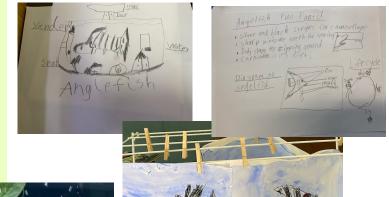

## SPOTLIGHT ON CURRICULUM: SCIENCE

Our angelfish Thunderbolt has been the centre of attention in our classroom this week. Students have been learning all about the needs of living things and were able to produce information brochures of their learning (displayed in the classroom). Thunderbolt also had a few portraits painted by our students:)