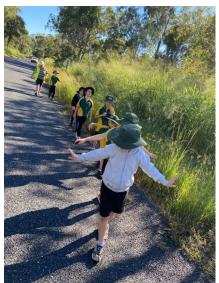

# Kids of Coowonga

On Friday 14 May we took part in Walk safely to school day! We had an amazing journey and Caleb even managed to do the whole trip with Miss Duggan and Mrs Rutherford!

Respectful

Responsible