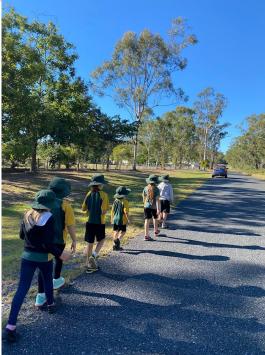

# Kids of Coowonga

On Friday 14 May we took part in Walk safely to school day! We had an amazing journey and Caleb even managed to do the whole trip with Miss Duggan and Mrs Rutherford!

Respectful

Responsible